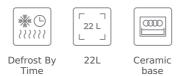

#### **FEATURES**

Microwave Ceramic base Capacity: 22 litres Electromechanical controls Electronic door opening 5 power levels, 850 W 1 cooking function 0-60 min. Timer Automatic defrosting by time Children safety block Double glazed door Stainless steel inner cavity Tangential ventilation Reinforced grid