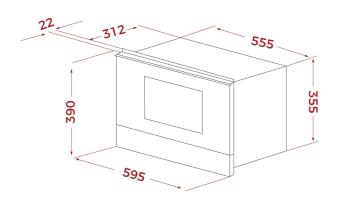

### DIMENSIONS

Product height (mm): 390 Product width (mm): 595 Product depth (mm): 334 Product length (mm): Net weight (Kg): 22