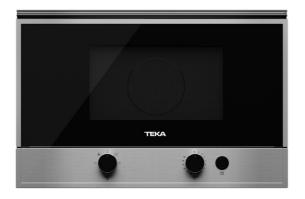

# TOTAL **MS 622 BI L** Built-in Mechanical Microwave with ceramic base

#### **FEATURES**

Microwave Ceramic base Capacity: 22 litres Electromechanical controls Electronic door opening 5 power levels, 850 W 1 cooking function 0-60 min. Timer Automatic defrosting by time Children safety block Double glazed door Stainless steel inner cavity Tangential ventilation Reinforced grid

## COLOURS

40584102

Stainless Steel