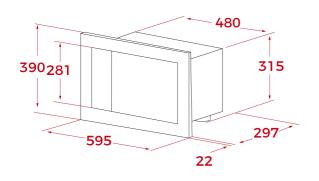

#### DIMENSIONS

Product height (mm): 390 Product width (mm): 595 Product depth (mm): 325 Product length (mm): Net weight (Kg): 17,5