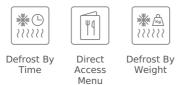

#### **FEATURES**

Microwave + Grill Capacity: 20 litres Touch Control panel with TFT white display 5 power levels, 700 W 3 direct access menus Quick start + 30 Automatic defrosting by time and weight Children safety block Double glazed door Quartz Grill, 1000 W 1 Round grid