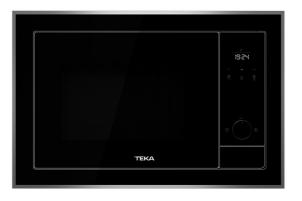

# MAESTRO **ML 820 BIS** Built-in Microwave + Grill with Touch Control

#### **FEATURES**

Microwave + Grill Capacity: 20 litres Touch Control panel with TFT white display 5 power levels, 700 W 3 direct access menus Quick start + 30 Automatic defrosting by time and weight Children safety block Double glazed door Quartz Grill, 1000 W 1 Round grid

### COLOURS

40584200

Black Glass with StainlessSteel frame