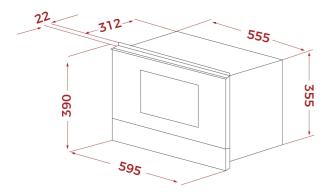

## **DIMENSIONS**

Product height (mm): 390 Product width (mm): 595 Product depth (mm): 334 Product length (mm): Net weight (Kg): 23,2