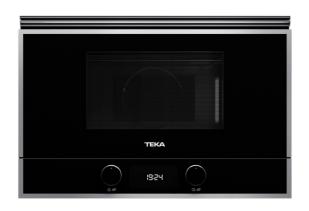

## Built-in Microwave with ceramic base + Grill

22L

Ceramic

base

Defrost By Time

Direct Access Menu

Defrost By Weight

АИТО

## **FEATURES**

Ceramic base microwave + grill
Electronic glass control panel with digital clock
Dropdown grill, 1.200W
5 power levels, 850 W out
Stainless steel cavity
Ceramic base with uniform heating
Forced tangential ventilation
Program selector and electronic functions
Quick start 30"
Defrost (5 programs)
9 direct access menus
Browning plate and reinforced grill grid

## **COLOURS**

40584300

Black Glass with StainlessSteel frame