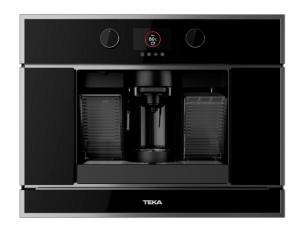

# Built-in Multi Capsule Coffee Maker with digital display

Ground coffee

Capsules

#### **FEATURES**

Multi capsule built-in coffee maker

Multi capsule (\*) and ground coffee machine

Coffee selector: small, medium, large, extra large and infusions

Electronic control panel with TFT display

5 adapters included

Automatic LED lights

Capacity: 1 cup

Adjustable height cup support

Temperature selector

Storage drawer

2 side storage compartments

Drip tray

19 bar pump pressure

1 litre water tank

Waste container

Automatic decalcifier

Descalling funtion

\*5 capsule adaptors: Nespresso®, Lavazza®, Caffitaly®, E.S.E

pod

## **COLOURS**

40589513

Black Glass with StainlessSteel frame