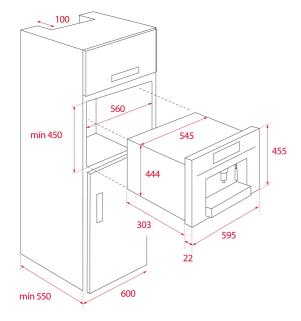

#### **DIMENSIONS**

Product height (mm): 455 Product width (mm): 595 Product depth (mm): 330 Product length (mm): Net weight (Kg): 18,7