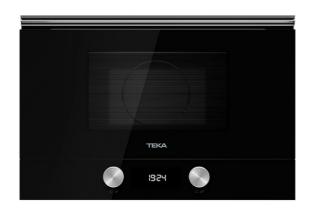

### Urban Colors Edition Built-in Microwave with ceramic base

22\_

Direct Access Menu

Defrost By Weight

Ceramic base

0000

Electronic Door Opening

#### **FEATURES**

Urban Colors Edition
Ceramic base microwave + grill
Electronic glass control panel with digital clock
Dropdown grill, 1.200W
5 power levels, 850 W out
Stainless steel cavity
Ceramic base with uniform heating
Forced tangential ventilation
Program selector and electronic functions
Quick start 30''
Defrost (5 programs)
9 direct access menus
Browning plate and reinforced grill grid