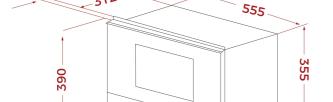

### **DIMENSIONS**

Product height (mm): 390 Product width (mm): 595 Product depth (mm): 334 Product length (mm): Net weight (Kg): 23,2

## **TECHNICAL DETAILS**

MWO Power (W): 850 Frequency (Hz): 50

Maximum Nominal Power (W): 2700

Grill (W): 1200

595