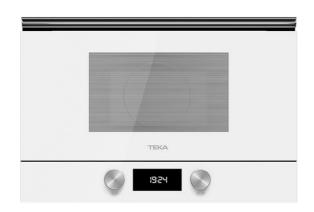

### Urban Colors Edition Built-in Microwave with ceramic base

Direct Access Menu

Defrost By Weight

22L

Ceramic base

Electronic Door Opening

#### **FEATURES**

Urban Colors Edition
Ceramic base microwave + grill
Electronic glass control panel with digital clock
Dropdown grill, 1.200W
5 power levels, 850 W out
Stainless steel cavity
Ceramic base with uniform heating
Forced tangential ventilation
Program selector and electronic functions
Quick start 30"
Defrost (5 programs)
9 direct access menus