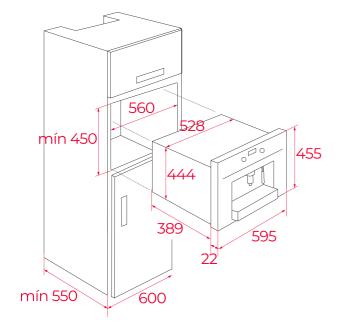

# **DIMENSIONS**

Product height (mm): 455 Product width (mm): 595 Product depth (mm): 412 Product length (mm): Net weight (Kg): 23