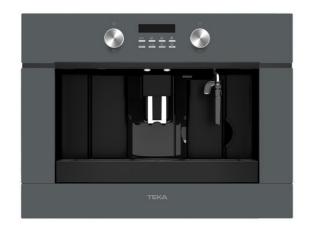

# Built-in Coffee Maker with 30 programs and 15 bar pressure

Ground coffee

Coffee beans

#### **FEATURES**

**Urban Colors Edition** 

Automatic built-in coffee machine

Self-cleaning function

Intensity, temperature and coffee quantity regulation

Electronic control display

Telescopic rails for an easy pull out of the coffee maker

30 automatic programs Automatic LED lights Capacity: 2 cups at once

Easy removable container for coffee grounds

15 bar pump pressure

Adjustable coffee, steam, and hot water pipes

Integrated steel grinder for natural coffee beans (13 different

ground positions)

Coffee beans container, 200 gr capacity

Pre-grounded coffee container

1,8 litres water tank Automatic decalcifier

### **COLOURS**

111630003 Stone grey glass

111630004 Black glass