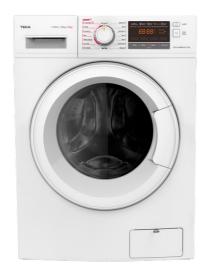

#### MAESTRO TK5 1480 Slim

Free standing Washer Dryer with 15 programs, 8kg washing capacity and 6kg drying capacity

Washing capacity: 8Kg

Quick Cycle

Washing capacity: 6Kg

## **FEATURES**

Free standing Washer-Dryer

Electronic control panel with display

Washing capacity: 8 kg
Drying capacity: 6 kg
Washing programs: 15
Drying programs: 4
Fast program: 15 minutes
ECO mode program
Wool care program
Delicate program
Sport program