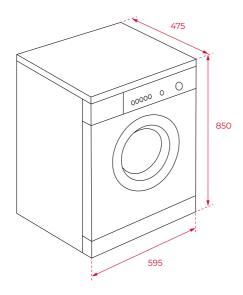

## **DIMENSIONS**

Product height (mm): 850 Product width (mm): 595 Product depth (mm): 475 Product length (mm): Net weight (Kg): 65