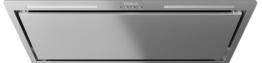

## Built-in filter group with rim extraction

### **REFERENCE**

**FEATURES** 

Built-in filter group Electronic control Rim extraction EcoPower motor 3 speeds + 1 intensive

REF: 113100008 EAN: 8434778025651

Free Outlet exhaust capacity (m3/h): 735 Intensive speed sound level (dBA): 70,1 Max speed sound level (dBA): 68 Min speed sound level (dBA): 54,4

# **DIMENSIONS**

2 LED Lamps

Stop delay timer

Product height (mm): 282 Product width (mm): 712 Product depth (mm): 284 Product length (mm): Net weight (Kg): 10,8

1 aluminium filter with 3 layers

Anti-return valve included