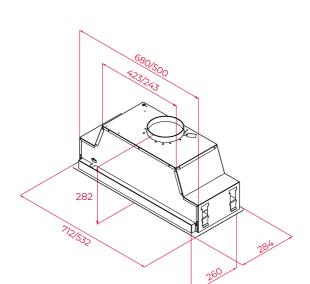

# **DIMENSIONS**

2 LED Lamps

Stop delay timer

Product height (mm): 282 Product width (mm): 712 Product depth (mm): 284 Product length (mm): Net weight (Kg): 10,8

1 aluminium filter with 3 layers

Anti-return valve included