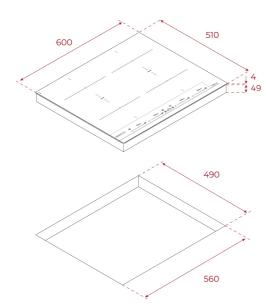

### **DIMENSIONS**

Product height (mm): 53 Product width (mm): 600 Product depth (mm): 510 Product length (mm): Net weight (Kg): 10,66