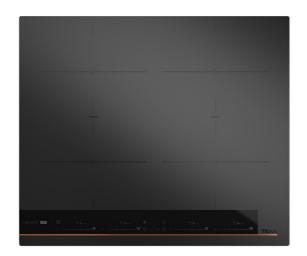

# Infinity G1 induction hob. Special edition by Italdesign Giugiaro

Flex

Power Plus Easy Installation

y Autolock

Power

MultiSlider

#### **FEATURES**

Infinity G1 special edition

Designed in Italy by Italdesign Giugiaro

Flex induction hob

Exclusive matte black finishing

Direct functions: Simmering, melting and keep warm

Touch Control MultiSlider

4 cooking zones

4 Flex zones Ø 235 X 188,5 mm

Ceramic glass surface

Auto-lock safety disconnection

Cooking timer

Power Plus

Child lock

Residual heat indicator

Power management

Easy installation kit

Maximum nominal power 7200 W

### **COLOURS**

112510038

Black Matt