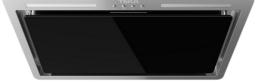

## Built-in Filter Group with Rim extraction and electronic control

## **REFERENCE**

REF: 113100005 EAN: 8434778022339

LED Stop Delay Timer

Perimeter extraction

## **FEATURES**

Built-in hood Electronic control Rim extraction 3 speeds + 1 intensive

Free Outlet exhaust capacity (m3/h): 735 Max speed exhaust capacity (m3/h): 738 Intensive speed sound level (dBA): 70,1 Max speed sound level (dBA): 68 Min speed sound level (dBA): 54,4

2 LED Lamps 1 aluminium filter Stop delay timer Anti-return valve included Outlet reduction included Optional Charcoal Filter: D4C