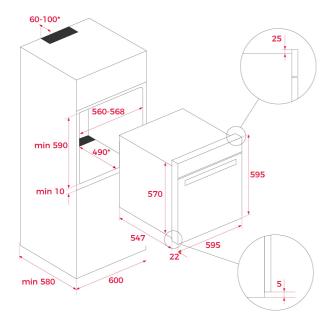

#### **DIMENSIONS**

Product height (mm): 595 Product width (mm): 595 Product depth (mm): 537+22 Product length (mm): Net weight (Kg): 32