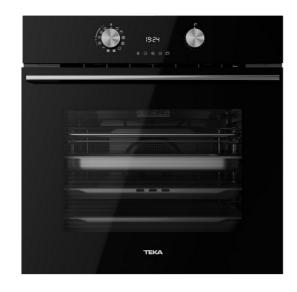

#### SteamChef Built-in Oven

HydroClean SurroundTemp 70L

Plus SoftClose Extension Telescopic Guide

## **FEATURES**

Multifunction SurroundTemp Steam oven
12 cooking functions
Automatic SteamClean system
Touch control display with knobs
Electronic timer
Chrome supports with 5 cooking levels
Easy slide telescopic guides
Removable triple glazed door
Automatic disconnection security system
SoftClose system
Automatic quick preheating
Anti-tip deep tray
Baking tray and reinforced grid included
Capacity (gross/net): 71 / 70 litres