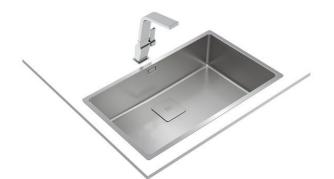

#### MAESTRO FlexLinea RS15 71.40 M-XT 1B PureClean

3-in-1 installation stainless steel sink with SofTexture finish

# **FEATURES**

FlexLinea Series

Stainless steel sink, SofTexture finish

One bowl

3-in-1 installation possibilities: top, flush or undermount

PureClean waterproof effect Easy clean radius R15 corners

Decorative SQ cover

SilentSmart, 50% less noise  $3\frac{1}{2}\text{"}$  SQ manual basket waste and

siphon

200 mm deep bowl 80 cm base unit

200mm

Hygiene

R15