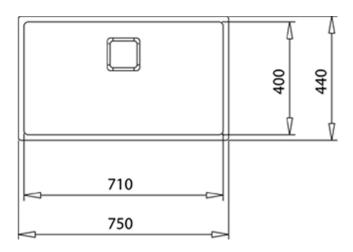

### **DIMENSIONS**

Product height (mm): Product width (mm): 440 Product depth (mm): Product length (mm): 750 Net weight (Kg): 5,26