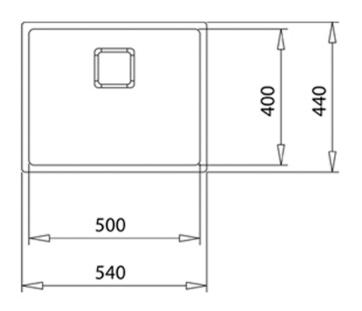

## DIMENSIONS

Product height (mm): Product width (mm): 440 Product depth (mm): 200 Product length (mm): 540 Net weight (Kg): 4,1