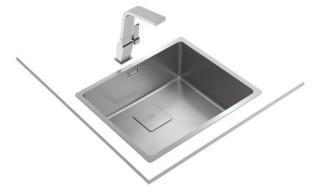

#### MAESTRO FlexLinea RS15 50.40 M-XT 1B

3-in-1 installation stainless steel sink with SoftTexture finish

## **FEATURES**

Stainless steel sink, SoftTexture finish One bowl 3-in-1 installation possibilities: top, flush or undermount PureClean durable effect Easy clean radius R15 corners Decorative SQ cover SilentSmart, 50% less noise 31/2" SQ manual basket waste and siphon 200 mm deep bowl 60 cm base unit

## DIMENSIONS

Product height (mm): Product width (mm): 440 Product depth (mm): 200 Product length (mm): 540 Net weight (Kg): 4,1