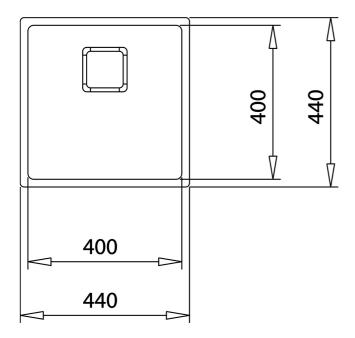

# **DIMENSIONS**

Product height (mm): Product width (mm): 440 Product depth (mm): Product length (mm): 440 Net weight (Kg): 3,48