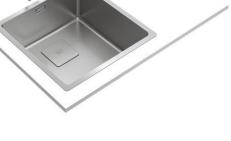

# MAESTRO FlexLinea RS15 40.40

### 3-in-1 installation stainless steel sink with SofTexture finish

### **FEATURES**

FlexLinea Series

Stainless steel sink, SofTexture finish

One bowl

3-in-1 installation possibilities: top, flush or undermount

PureClean waterproof effect Easy clean radius R15 corners

Decorative SQ cover

SilentSmart, 50% less noise 3½" SQ manual basket waste and

siphon

200 mm deep bowl 50 cm base unit