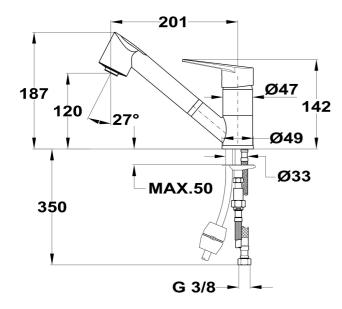

### DIMENSIONS

Product height (mm): 187 Product width (mm): Product depth (mm): Product length (mm): Net weight (Kg): 1,76