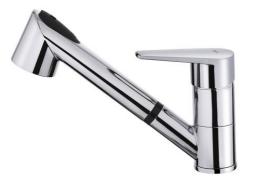

# MAESTRO MTP 978 D

Kitchen Tap Mixer with pullout shower

Anti-Scale Aerator Pull Out Swivel\_SpoutResistance Shower

#### FEATURES

Low spout pull-out kitchen tap Swivel spout Anti-scale aerator Pull-out 2 functions: normal & shower spray Extra resistant flexible hose 40 mm cartridge Cartridge with ceramic discs of high resistance Highly precise temperature control Greater handling sensitivity with smoother movements 3/8" flexible inlet pipes

## COLOURS

469781200 Chrome