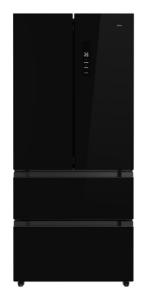

### **RFD 77825**

## Free standing french door refrigerator with Inverter motor

LED L

LongLife Motor No Frost inverter

#### **FEATURES**

Free standing french door refrigerator
LongLife No Frost
IonClean technology
Inverter motor
Outer control display
Electronic adjustable thermostat
3 safety glass shelves
Fast freezing and fast cooling function
LED Illumination
Climate class: N/SN/T/ST

### **DIMENSIONS**

Ice cube tray included

Product height (mm): 1898 Product width (mm): 833 Product depth (mm): 653 Product length (mm): Net weight (Kg): 100

# **COLOURS**

113430047

Black glass