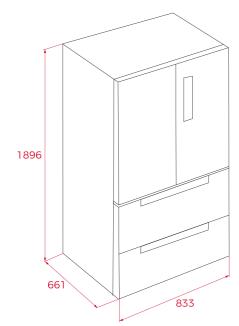

### **DIMENSIONS**

Ice cube tray included

Product height (mm): 1898 Product width (mm): 833 Product depth (mm): 653 Product length (mm): Net weight (Kg): 100