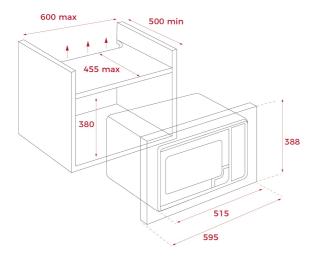

## **DIMENSIONS**

Product height (mm): 378 Product width (mm): 515 Product depth (mm): 413 Product length (mm): Net weight (Kg): 18,5