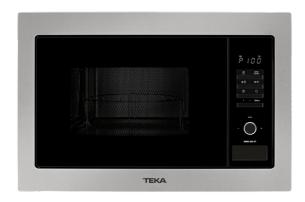

#### **FEATURES**

Microwave + grill
Stainless steel (fingerprint proof)
Electronic controls
Grill (Quartz), 1.000 W
Five power levels, 900 W
Total gross capacity: 25 litres
Stainless steel cavity
Inner and outside glass door
Minute minder: 0 - 95 minutes
Defrosting by weight and time
Time and electronic functios selector
8 direct access menus
+30" function
Children safety block

# **COLOURS**

40581125

Black Glass with StainlessSteel frame