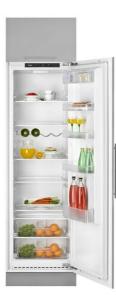

#### MAESTRO RSL 73350 FI EU

Built-in top freezer with Fresh Box drawer and on holiday function

LED

90

On Motor Holidays inverter function

### **FEATURES**

Built-in top freezer Manual defrost Display on trim Electronic adjustable thermostat Fresh Box drawer 4 Safety Glass shelves On holidays function Fast cooling function Front and back adjustable feet LED illumination Reversible doors Climate class: SN/T Total capacity: 309 litres