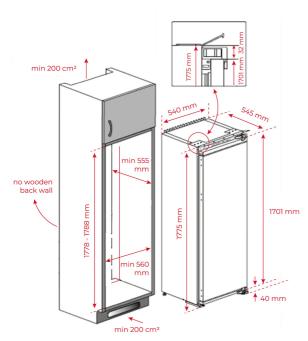

## DIMENSIONS

Product height (mm): 1775 Product width (mm): 540 Product depth (mm): 545 Product length (mm): Net weight (Kg): 55