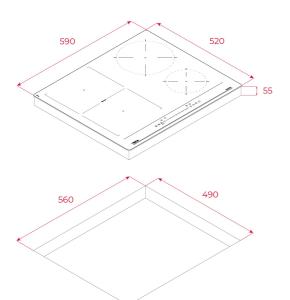

### **DIMENSIONS**

Product height (mm): 55 Product width (mm): 590 Product depth (mm): 520 Product length (mm): Net weight (Kg): 9,2