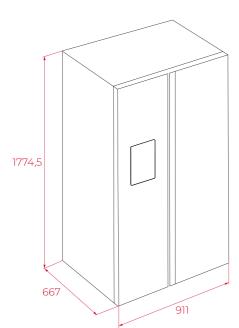

# **DIMENSIONS**

Product height (mm): 1775 Product width (mm): 910 Product depth (mm): 670 Product length (mm): Net weight (Kg): 92