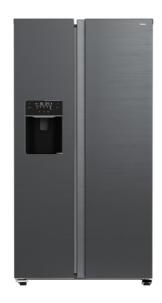

### **FEATURES**

Free Standing side by side refrigerator LongLife No Frost Inverter motor Outer control display Electronic adjustable thermostat 2 FreshBox drawers 2 safety glass shelves Automatic ice maker and water dispenser Fast freezing and fast cooling function Front adjustable feet ECO Function Glass shelves in freezer LED Illumination Climate class: SN/N/ST Total capacity: 513 litres