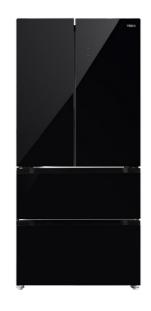

#### **RFD 75850 GBK**

LED

LED

90

Easy 90

⁄款

Full No

Frost

#### **FEATURES**

Free standing French door refrigerator Full No frost Inverter motor Outer control display Electronic adjustable thermostat Capacity: 6 bottles 2 VitaCare Box drawers 3 safety glass shelves with mettalic finishing On holidays function Fast freezing and fast cooling function Metal Cooling Integrated handle Acoustic alarm Front adjustable feet LED illumination Easy 90° Climate class: SN/N/ST/T Total capacity: 510 litres Twister ice maker and ice cube tray included