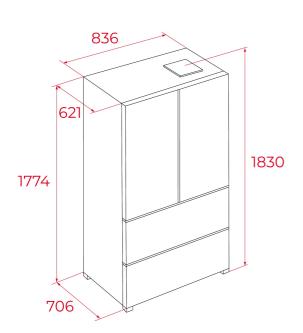

## DIMENSIONS

Inverter

Motor

inverter

Product height (mm): 1830 Product width (mm): 836 Product depth (mm): 706 Product length (mm): Net weight (Kg): 103