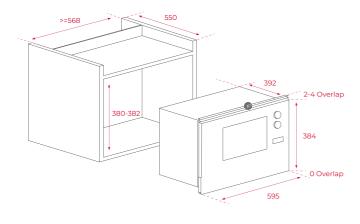

# **DIMENSIONS**

Product height (mm): 384 Product width (mm): 595 Product depth (mm): 392 Product length (mm): Net weight (Kg): 17,6