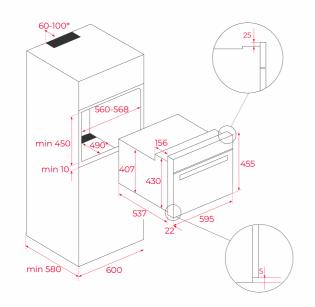

#### DIMENSIONS

**\***C 22222

Weight

Defrost By Time

Defrost By 40L HydroClean SurroundTemp

Product height (mm): 455 Product width (mm): 595 Product depth (mm): 559 Product length (mm): Net weight (Kg): 30,0