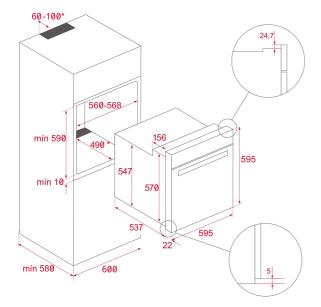

## **DIMENSIONS**

Product height (mm): 595 Product width (mm): 595 Product depth (mm): 537+22 Product length (mm): Net weight (Kg): 28