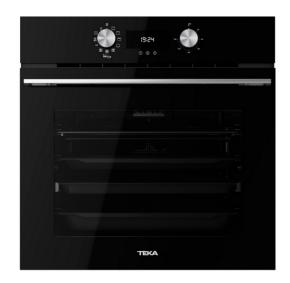

SoftClose

HydroClean SurroundTemp 70L

Plus Extension Telescopic Guide

#### **FEATURES**

AirFry Oven

HydroClean® PRO cleaning system

Multifunction SurroundTemp - 9 Cooking functions

Special function AirFry + AirFry Tray
Capacity, gross/net: 71/70 litres
Touch Control panel with LED display
Plus Extension telescopic guide easy slide

Express preheating function

Triple glazed door Dynamic ventilation

FryMaster Box, special perforated tray for frying Anti-tip deep & baking trays and cooking grid

SoftClose System

Children safety block option

### **COLOURS**

111000045

Black glass