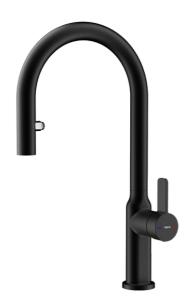

# Single lever kitchen tap with hidden pull-out and oval body

Anti-Scale Aerator

le Pull Out r Shower

Swivel\_SpoutResistance Easy\_Quick

#### **FEATURES**

Oval Series High spout kitchen tap with hidden pull-out Slim elegant design Swivel spout 360° Anti-scale aerator Pull-out 2 functions: normal & shower spray Waterflow limited to 7,5 l/min (normal) - 7,1 l/min (shower) Extra resistant flexible hose with swivel joint and quick connector Cartridge with ceramic discs of high resistance Cartridge diameter: 35 mm Spout diameter: 28 mm Highly precise temperature control Greater handling sensitivity with smoother movements Easy-Quick fixation system 3/8" flexible inlet pipes