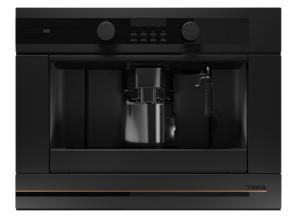

# MAESTRO CLC 85-G1 GM BM

Infinity G1 coffee machine. Special edition by Italdesign Giugiaro

00

Coffee

beans

Ground

#### **FEATURES**

Infinity G1 special edition Designed in Italy by Italdesign Giugiaro Automatic built-in coffee machine Self-cleaning function Intensity and coffee size regulation Touch control display with knobs 30 automatic programs Capacity: 2 cups at once Adjustable height system for different cup sizes Milk frother and hot water pipe Availability for ground coffee Integrated steel grinder for natural coffee beans Coffee beans container, 200 grams capacity 15 bar pump pressure 1.8 litres water tank Waste container Descaling function Installation with telescopic rails for easy pull out of the coffee maker

# COLOURS

Black Matt