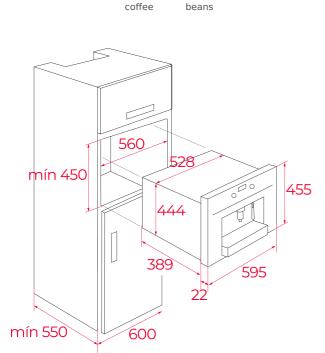

## DIMENSIONS

Product height (mm): 455 Product width (mm): 595 Product depth (mm): 412 Product length (mm): Net weight (Kg): 23

Power rate (V): 220-240 Frequency (Hz): 50/60 Maximum Nominal Power (W): 1350