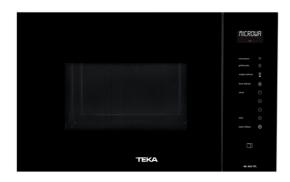

### **FEATURES**

Built-in Microwave + Grill 3 cooking functions 8 direct access menus 2 memories 5 power levels, 900 W microwave power 1000 W grill Defrost by time and weight Touch control display Double glazed door with right opening Electronic door opening Children safety lock Capacity (gross/net): 25/23,6 litres

## **DIMENSIONS**

Product height (mm): 382 Product width (mm): 595 Product depth (mm): 392 Product length (mm): Net weight (Kg): 17,6

## **TECHNICAL DETAILS**

MWO Power (W): 900 Frequency (Hz): 50

Maximum Nominal Power (W): 1450

Black

Grill (W): 1000