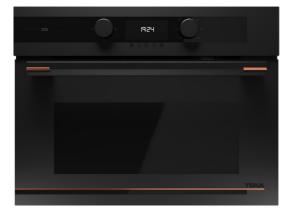

#### MAESTRO MLC 84-G1 BM

Infinity G1 compact microwave. Special edition by Italdesign Giugiaro

### **FEATURES**

Infinity G1 special edition Designed in Italy by Italdesign Giugiaro Microwave + Grill 3 cooking functions 5 power levels + 1000 W microwave power 2500 W grill Defrost by time and weight Touch control display with knobs Chrome supports with 4 cooking levels Removable double glazed door Automatic disconnection security system Glass tray and reinforced grid Capacity (gross/net): 45 / 44 litres

# COLOURS

Black Matt