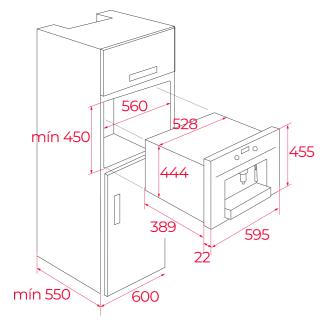

## DIMENSIONS

Product height (mm): 455 Product width (mm): 595 Product depth (mm): 559 Product length (mm): Net weight (Kg): 28,4