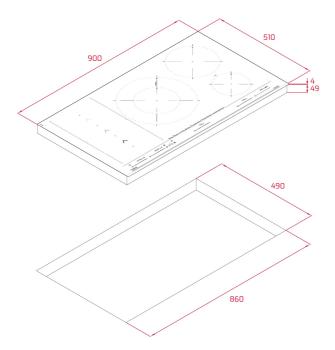

# TECHNICAL DETAILS

Power rate (V): 220-240 Frequency (Hz): 50/60

**DIMENSIONS** 

Product height (mm): 53

Product width (mm): 900

Product depth (mm): 510 Product length (mm):

**Net weight (Kg): 15,18** 

Maximum Nominal Power (W): 10800