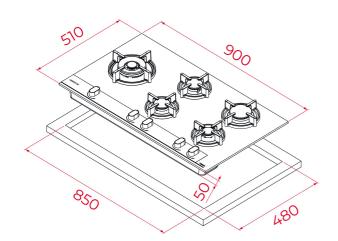

### Infinity G1 90cm Gas on Glass hob. Special edition by Italdesign Giugiaro

#### REFERENCE

REF: 112570237 EAN: 8434778030457

#### **FEATURES**

Designed in Italy by Italdesign Giugiaro Gas on Glass hob Exclusive matte black finishing Frontal mechanical control panel with ergonomic design 5 cooking zones 1 double ring burner, 3,50 kW 1 fast burner, 2,80 kW 1 semi fast burner, 1,75 kW 1 semi fast burner, 1,40 kW 1 auxiliary burner, 1,00 kW Ceramic glass surface Auto ignition Auto-lock safety system Cast iron grids Easy installation kit Maximum nominal power 10950 W

# DIMENSIONS









Easy Installation

sy Autolock

Auto ignition

#### **TECHNICAL DETAILS**

Power rate (V): 220-240 Frequency (Hz): 50/60 Maximum Nominal Power (W): -

## **COLOURS**



112570237

**Black Matt**