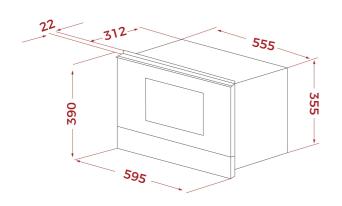

# DIMENSIONS

Product height (mm): 390 Product width (mm): 595 Product depth (mm): 334 Product length (mm): Net weight (Kg): 23,2