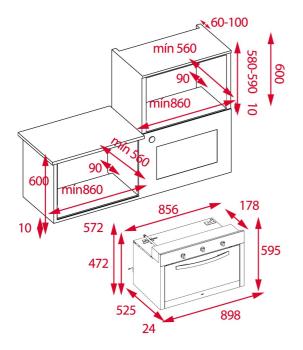

### DIMENSIONS

Product height (mm): 595 Product width (mm): 898 Product depth (mm): 525 Product length (mm): Net weight (Kg): 42