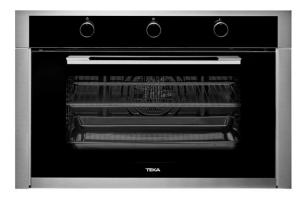

#### HLF 924 G SS

Multifunciton gas oven with electric grill and 5 cooking functions. 90cm - XXL capacity

### FEATURES

Multifunction oven Gas oven with gas grill 5 cooking functions Mechanical control knobs Mechanical timer Chrome supports with 5 cooking levels Removable triple glazed door Manual quick preheating Anti-tip deep tray and reinforced grid Capacity (gross/net): 88 / 69 litres