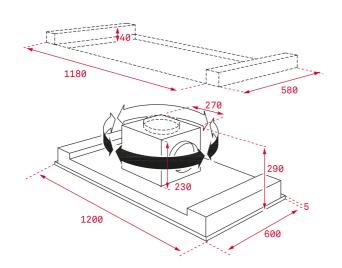

### DIMENSIONS

Product height (mm): 305 Product width (mm): 1200 Product depth (mm): 600 Product length (mm): Net weight (Kg): 27,9

# **TECHNICAL DETAILS**

Energy Efficiency Class: A Noise (LwA) Min Speed (dB): 47 Noise (LwA) Max Speed (dB): 60 Noise (LwA) Boost Speed (dB): 66 Ø Outlet (mm): 150