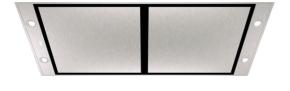

### FEATURES

Decorative island hood Push buttons control **Rim extraction** Remote control 3 speeds + 1 intensive Free Outlet exhaust capacity (m3/h): 920 Max speed exhaust capacity (m3/h): 631 Min speed exhaust capacity (m3/h): 315 Intensive speed exhaust capacity (m3/h): 807 Intensive speed sound level (dBA): 66 Max speed sound level (dBA): 60 Min speed sound level (dBA): 47 4 LED lamps 4 Aluminum filter Stop delay timer Filter saturation indicator Operating pilot light Anti-return valve included Outlet reduction included Optional recirculation kit with tube cover installation: ZUB 9015