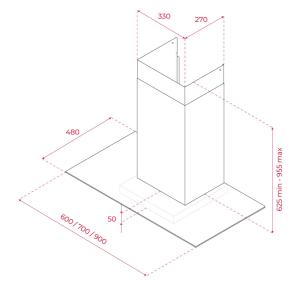

### **DIMENSIONS**

Product height (mm): 667 - 997 Product width (mm): 900 Product depth (mm): 500 Product length (mm): Net weight (Kg): 13,2