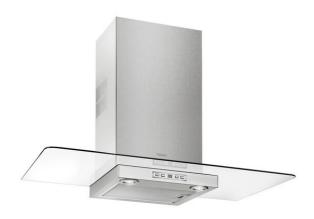

#### **FEATURES**

Decorative glass wing hood

Electronic control with display
3 speeds + 1 intensive
Free Outlet exhaust capacity (m3/h): 895
Intensive speed exhaust capacity (m3/h):

Intensive speed exhaust capacity (m3/h): 807
Max speed exhaust capacity (m3/h): 631
Min speed exhaust capacity (m3/h): 315
Intensive speed sound level (dBA): 60
Max speed sound level (dBA): 55
Min speed sound level (dBA): 42

2 LED lamps

1 Stainless Steel filter Stop delay timer

Filter saturation indicator

Operating pilot light

Anti-return valve included

Outlet reduction included

Optional recirculation kit with tube cover installation: SET 1/N1