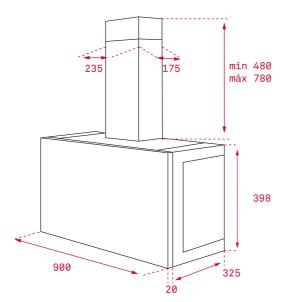

### DIMENSIONS

Product height (mm): 445 Product width (mm): 900 Product depth (mm): 345 Product length (mm): Net weight (Kg): 16