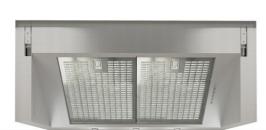

#### FEATURES

Built-in hood Electronic control 3 speeds + 1 intensive Free Outlet exhaust capacity (m3/h): 850 Intensive speed sound level (dBA): 650 Max speed exhaust capacity (m3/h): 400 Min speed exhaust capacity (m3/h): 295 Intensive speed sound level (dBA): 68 Max speed sound level (dBA): 57 Min speed sound level (dBA): 48 3 LED lamps 2 Stainless Steel filter Stop delay timer Easy-Clean inside panel Operating pilot light Anti-return valve included Outlet reduction included Optional recirculation kit with tube cover installation: SET 1S Optional Charcoal Filter: D4C

# COLOURS

Stainless steel