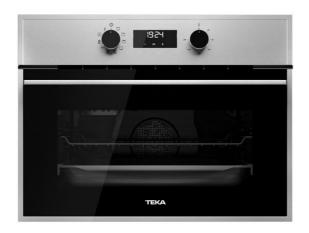

#### **FEATURES**

Multifunction oven 8 cooking functions Automatic HydroClean system Touch control display with knobs Electronic timer (Delay/Start function) Chrome supports with 3 cooking levels Plus Extension Telescopic guides Removable triple glazed door Manual quick preheating Anti-tip deep tray

### **COLOURS**

41531030 Stainless steel