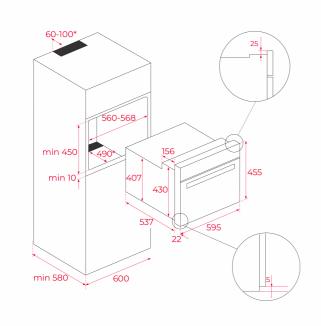

## **DIMENSIONS**

Product height (mm): 455 Product width (mm): 595 Product depth (mm): 537+22 Product length (mm): Net weight (Kg): 25