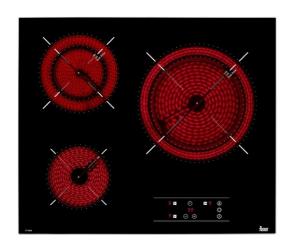

#### **FEATURES**

Vitroceramic hob
Touch Control
3 cooking zones
1 high lights Ø 210/270 mm
1 high lights Ø 120/180 mm
1 high lights Ø 145 mm
Ceramic glass surface
Auto-lock safety system
Cooking timer
Residual heat indicator
Easy installation kit

Maximum nominal power 5600 W

# **COLOURS**

40239012

Black glass