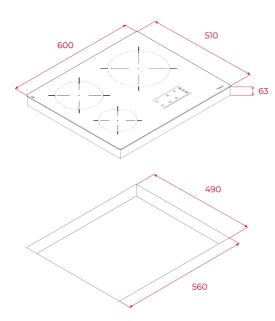

### **DIMENSIONS**

Product height (mm): 63 Product width (mm): 600 Product depth (mm): 510 Product length (mm): Net weight (Kg): 8,7