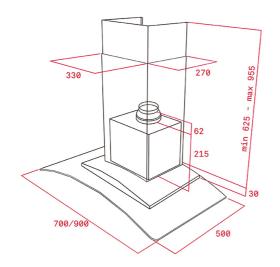

## **DIMENSIONS**

Product height (mm): 674-1004 Product width (mm): 600 Product depth (mm): 500 Product length (mm): Net weight (Kg): 12,9