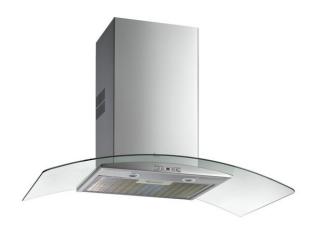

### **FEATURES**

Decorative glass wing hood Electronic control with display 3 speeds +1 intensive

Free Outlet exhaust capacity (m3/h): 895
Intensive speed exhaust capacity (m3/h): 807
Max speed exhaust capacity (m3/h): 631
Min speed exhaust capacity (m3/h): 315
Intensive speed sound level (dBA): 72
Max speed sound level (dBA): 68
Min speed sound level (dBA): 56

2 LED Lamps

1 Stainless Steel filter Stop delay timer Filter saturation indicator Operating pilot light Anti-return valve included

Outlet reduction included

Optional recirculation kit with tube cover installation: SET 1/N1