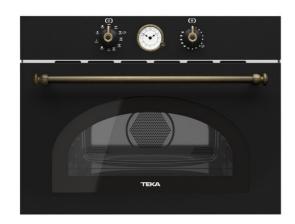

# **MWR 32 BI**

Country Style Edition. Compact built-in microwave with grill and ceramic base, 45cm

Defrost By Time

32L

#### **FEATURES**

Country Style Edition
Microwave + Grill
3 cooking functions
5 power levels + 1000 W microwave power
1500 W grill
Defrost by time
Mechanical control knobs
Mechanical timer (Stop function)
Removable triple glazed door
Automatic disconnection security system
Capacity (gross/net): 38 / 32 litres

## **COLOURS**

| 40586034 | Anthracite brass  |
|----------|-------------------|
| 40586036 | Vanilla silver    |
| 40586036 | Anthracite silver |
| 40586036 | Vanilla brass     |