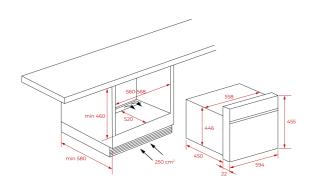

### **DIMENSIONS**

Product height (mm): 455 Product width (mm): 595 Product depth (mm): 472 Product length (mm): Net weight (Kg): 32