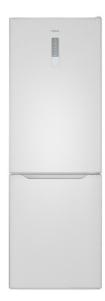

#### **FEATURES**

Free Standing bottom freezer refrigerator Full No Frost Outer control display Electronic adjustable thermostat on fridge 2 FreshBox drawers Safety glass shelves Fast cooling function Front adjustable feet LED Illumination Reversible doors Climate class: N/T Total capacity (gross/net): 325 / 302 litres Ice cube tray included