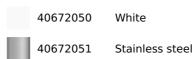

### REFERENCE

REF: 40672050

EAN: 8421152160299

#### **FEATURES**

Free Standing bottom freezer refrigerator Full No Frost Outer control display Electronic adjustable thermostat on fridge 2 FreshBox drawers Safety glass shelves Fast cooling function Front adjustable feet LED Illumination Reversible doors Climate class: N/T Total capacity (gross/net): 325 / 302 litres Ice cube tray included

# DIMENSIONS

Product height (mm): 1880 Product width (mm): 595 Product depth (mm): 635 Product length (mm): Net weight (Kg): 68

### **TECHNICAL DETAILS**

Energy efficiency class (UE 2019/2016): E Climate Class: N/T Energy Consumption (Kw/day): 0,613 Annual Consumption (kWh/year): 245 Freezing Capacity: 4 Noise Level (dBA): 40 Power rate (V): 220-240 Frequency (Hz): 50

# COLOURS