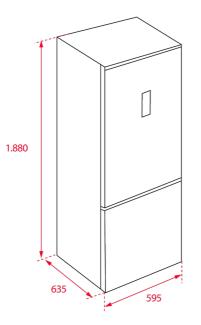

# DIMENSIONS

Product height (mm): 1880 Product width (mm): 595 Product depth (mm): 635 Product length (mm): Net weight (Kg): 68