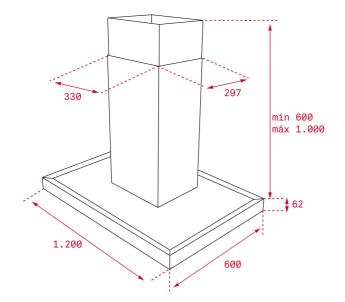

# DIMENSIONS

Product height (mm): 817 / 1117 + 62 Product width (mm): 1200 Product depth (mm): 600 Product length (mm): Net weight (Kg): 19,2