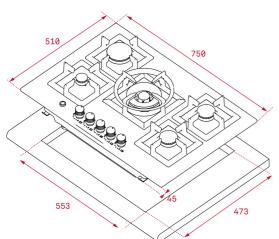

### **DIMENSIONS**

Product height (mm): 91 Product width (mm): 750 Product depth (mm): 510 Product length (mm): Net weight (Kg): 12,95

Power rate (V): 110 Frequency (Hz): 60

Maximum Nominal Power (W): -