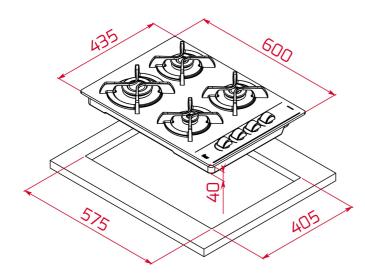

## **DIMENSIONS**

Product height (mm): 110 Product width (mm): 600 Product depth (mm): 435 Product length (mm): Net weight (Kg): 12,15