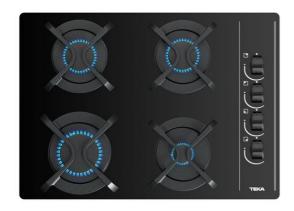

# Gas on Glass hob with frontal ergonomic knobs and 4 cooking zones

Auto ignition

Autolock

Easy installation

#### **FEATURES**

Gas on glass hob

Lateral control knobs with ergomic desing

4 cooking zones

1 fast burner, 2.8 kW

2 semi fast burners, 1.7 kW

1 auxiliary burner, 1 kW

Tempered glass surface

Auto ignition

Auto-lock safety system

Cast iron grids

Easy installation kit

Maximum nominal power 7300 W