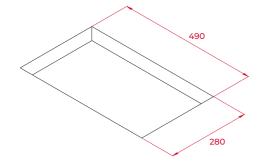

#### **DIMENSIONS**

Product height (mm): 63 Product width (mm): 300 Product depth (mm): 510 Product length (mm): Net weight (Kg): 6,915