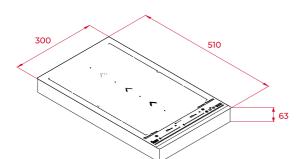

#### **DIMENSIONS**

Product height (mm): 63 Product width (mm): 300 Product depth (mm): 510 Product length (mm): Net weight (Kg): 6,915