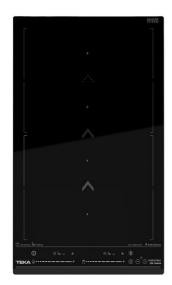

#### **IZS 34600 DMS**

VarioPro Series. Modular induction hob with SlideCooking system and 4 cooking zones

Power Plus Easy

MultiSlider

Autolock

Power

installation

#### **FEATURES**

**Urban Colors Edition** 

VarioPro Series

Modular Flex Induction hob

SlideCooking function

Direct functions with temperature sensors: Simmering, melting

and keep warm

Touch Control MultiSlider

2 cooking zones

2 zones Ø 255 x 200 mm

Ceramic glass surface

Auto-lock safety system

Cooking timer

Power plus

Child lock

Residual heat indicator