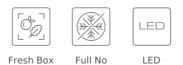

## **FEATURES**

Free Standing bottom freezer refrigerator Full No Frost Electronic adjustable thermostat on fridge 2 FreshBox drawers Safety glass shelves Fast freezing and fast cooling function Front adjustable feet LED Illumination Reversible doors Climate class: N/ST Total capacity (gross/net): 325 / 302 litres Ice cube tray included