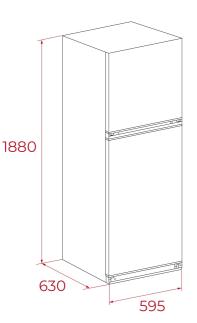

## DIMENSIONS

Product height (mm): 1880 Product width (mm): 595 Product depth (mm): 635 Product length (mm): Net weight (Kg): 68