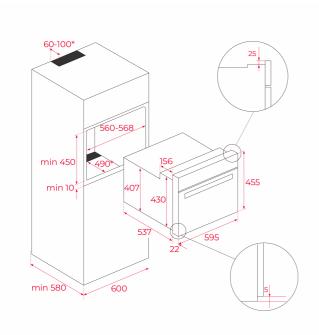

### **DIMENSIONS**

Product height (mm): 455 Product width (mm): 595 Product depth (mm): 559 **Product length (mm):** Net weight (Kg): 26,5