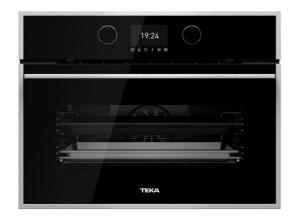

## **HLC 847 S BK-SS**

48L

SoftClose

#### **FEATURES**

Multifunction SurroundTemp oven + Steamer Temperature range 30-100 <sup>o</sup>C

1 litre water tank

Touch control display with knobs Electronic timer (Delay/Start function) Sterilization and regeneration function Chrome supports with 5 cooking levels

Removable triple glazed door

SoftClose system

Automatic disconnection security system

Children safety lock

Anti-tip deep tray, anti-tip gastronorm tray and reinforced grid

Capacity (gross/net): 48 / 49 litres

### **COLOURS**

111230000

Black glass with frame