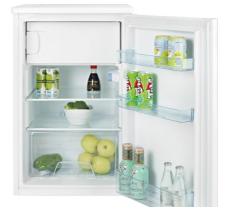

# **FEATURES**

Free Standing table top refrigerator Manual defrost Manual adjustable thermostat Safety glass shelves Mini freezer included Front adjustable feet Reversible doors Climate class: N/ST Total capacity (gross): 102 litres Ice cube tray included