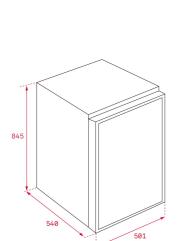

#### DIMENSIONS

Product height (mm): 845 Product width (mm): 501 Product depth (mm): 540 **Product length (mm):** Net weight (Kg): 25,4