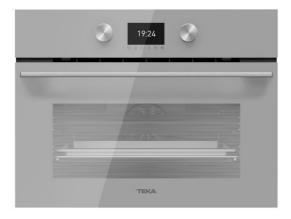

## FEATURES

Multifunction SurroundTemp oven + Steamer 15 cooking functions Temperature range 30-100 °C 1 litre water tank Automatic HydroClean system Touch control display with knobs Electronic timer (Delay/Start function) Personal cooking assistant: 20 automatic programs Slow cook, sterilization and regeneration function Chrome supports with 5 cooking levels Removable quadruple glazed door SoftClose system Automatic disconnection security system Children safety lock Automatic guick preheating Anti-tip deep tray, anti-tip gastronorm tray, reinforced grid and special grid for perforated tray MeatProbe included Capacity (gross/net): 45 /44 litres

## COLOURS

| 111230001 | Steam grey glass |
|-----------|------------------|
| 111230002 | Black glass      |
| 111230002 | Stone grey glass |
| 111230002 | Reflex glass     |