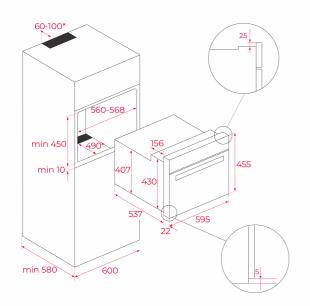

# DIMENSIONS

Product height (mm): 455 Product width (mm): 595 Product depth (mm): 559 Product length (mm): Net weight (Kg): 26,5