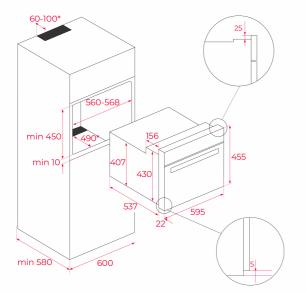

# DIMENSIONS

Product height (mm): 455 Product width (mm): 595 Product depth (mm): 559 Product length (mm): Net weight (Kg): 28