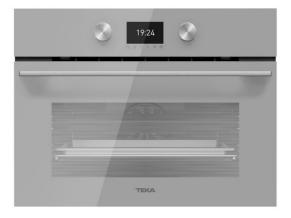

### **FEATURES**

Urban Colors Edition Multifunction SurroundTemp oven + Steamer 15 cooking functions Temperature range 30-100 °C 1 litre water tank Automatic HydroClean system Touch control display with knobs Electronic timer (Delay/Start function) Personal cooking assistant: 20 automatic programs Slow cook, sterilization and regeneration function Chrome supports with 5 cooking levels Removable quadruple glazed door SoftClose system Automatic disconnection security system Children safety lock Automatic quick preheating Anti-tip deep tray, anti-tip gastronorm tray, reinforced grid and Special grid for perforated tray MeatProbe included Capacity (gross/net): 45 /44 litres

# **COLOURS**

Steam grey glass

Reflex glass